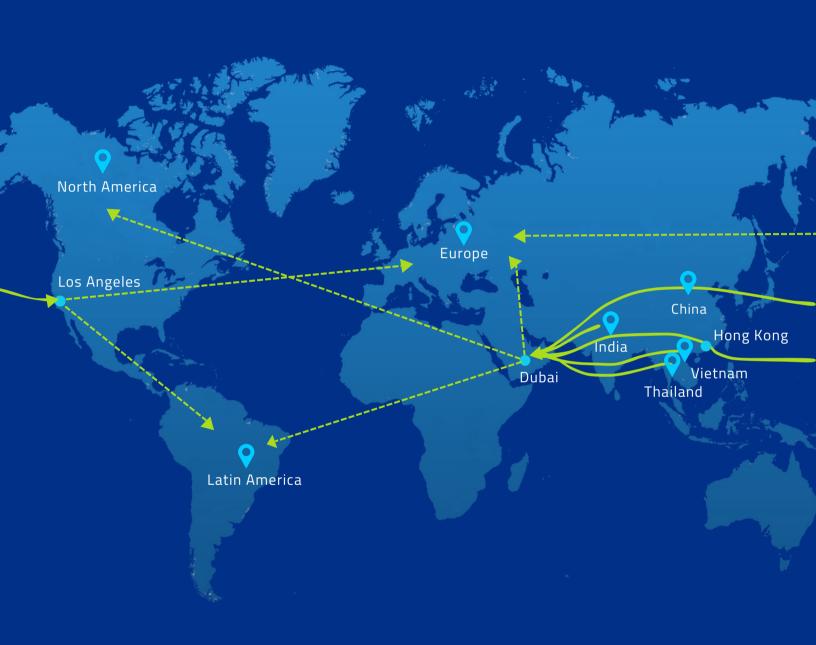

## Sea/Air Transport Solutions

OIA Global is offering expedited sea-air transport solutions from major Asian ports toward key airports in Europe, the United States and Brazil.

Via Jebel Ali and Los Angeles respectively

Transit Hub: Los Angeles Origins: China, Hong Kong

**Destinations:** Europe, Latin America

Transit Hub: Dubai

Origins: China, Hong Kong, India, Thailand, Vietnam

**Destinations:** Europe, North America